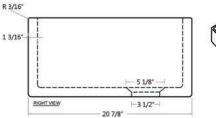

## **FEATURES Colors WARRANTY**

- beyond the cabinet face
- Acid and alkali resistant glazed surfaces
- Designed to withstand heavy use
- No overflow
- Suitable for waste disposal units or basket strainer waste
- Sink measures 29 7/8" x 20 7/8"
- Standard 3 1/2" drain opening
- Due to ±2% dimensions, it is recommended that the cabinet maker wait until your sink is delivered to make the cabinet
- No template available
- Weight 122 lbs.
- Includes "Shaw Classic" badge
- 33" minimum cabinet size
- Note: Due to sink thickness, ISE-type Disposal with Extended Flange #ISE10082 or ROHL 733 or 735 Basket Strainer is recommended.