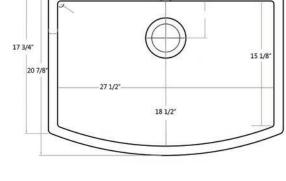

## **FEATURES Colors WARRANTY**

- beyond the cabinet face
- Acid and alkali resistant glazed surfaces
- Designed to withstand heavy use
- No overflow
- Suitable for waste disposal units or basket strainer waste
- Sink measures 29 7/8" x 20 7/8"
- Standard 3 1/2" drain opening
- Due to ±2% dimensions, it is recommended that the cabinet maker wait until your sink is delivered to make the cabinet
- No template available
- Weight 122 lbs.
- Includes "Shaw Classic" badge
- 33" minimum cabinet size
- Note: Due to sink thickness, ISE-type Disposal with Extended Flange #ISE10082 or ROHL 733 or 735 Basket Strainer is recommended.