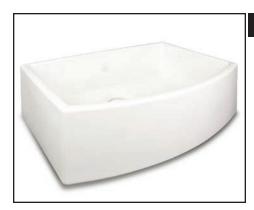

## Shaws Waterside Single Bowl Bowed Fireclay Apron Sink

Kitchen Sink Fireclay

## RC3021

## **FEATURES Colors WARRANTY**

- beyond the cabinet face
- Acid and alkali resistant glazed surfaces
- Designed to withstand heavy use
- No overflow
- Suitable for waste disposal units or basket strainer waste
- Sink measures 29 7/8" x 20 7/8"
- Standard 3 1/2" drain opening
- Due to ±2% dimensions, it is recommended that the cabinet maker wait until your sink is delivered to make the cabinet
- No template available
- Weight 122 lbs.
- Includes "Shaw Classic" badge
- 33" minimum cabinet size
- Note: Due to sink thickness, ISE-type Disposal with Extended Flange #ISE10082 or ROHL 733 or 735 Basket Strainer is recommended.