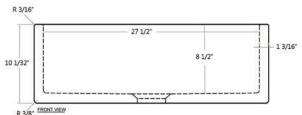

## **FEATURES Colors WARRANTY**

- beyond the cabinet face
- Acid and alkali resistant glazed surfaces
- Designed to withstand heavy use
- No overflow
- Suitable for waste disposal units or basket strainer waste
- Sink measures 29 7/8" x 20 7/8"
- Standard 3 1/2" drain opening
- Due to ±2% dimensions, it is recommended that the cabinet maker wait until your sink is delivered to make the cabinet
- No template available
- Weight 122 lbs.
- Includes "Shaw Classic" badge
- 33" minimum cabinet size
- Note: Due to sink thickness, ISE-type Disposal with Extended Flange #ISE10082 or ROHL 733 or 735 Basket Strainer is recommended.