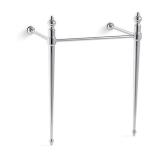

# Features

- Set of two legs.
- Combines with the K-2269 Memoirs Stately 30-inch bathroom sink basin for a complete console table solution.
- Includes a towel rail.
- Integrated leveling feature.
- Coordinates with other products in the Memoirs collection.

# Memoirs<sup>®</sup> Stately Console Table Legs

K-30003