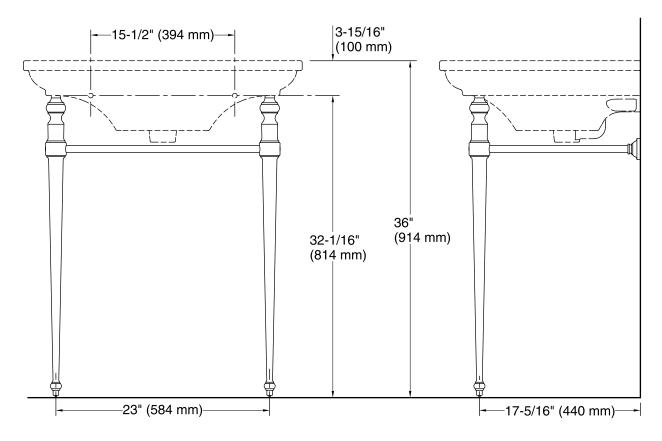

0-inch bathroom sink basin for a complete console table solution.
- Includes a towel rail.
- Integrated leveling feature.
- Coordinates with other products in the Memoirs collection.

## Material

Solid brass.

## **Recommended Products/Accessories**

K-2269-1 Pedestal/Console Table Bathroom Sink K-2269-8 Pedestal/Console Table Bathroom Sink



Codes/Standards None Applicable

KOHLER<sup>®</sup> One-Year Limited Warranty

See website for detailed warranty information.

## **Available Colors/Finishes**

Color tiles intended for reference only.

#### Color Code Description

| СР | Polished Chrome         |
|----|-------------------------|
| BN | Vibrant® Brushed Nickel |
| BV | Vibrant® Brushed Bronze |

2BZ Oil-Rubbed Bronze



# Memoirs<sup>®</sup> Stately Console Table Legs

K-30003







# **Technical Information**

All product dimensions are nominal.

#### Notes

Install this product according to the installation instructions.