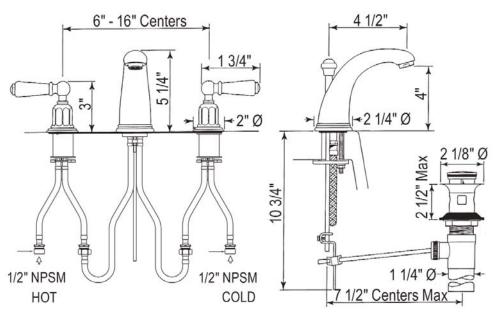

Three Hole High-Arc Spout Widespread Lavatory Faucet with Lever Handles

ROHL Perrin & Rowe® Bath

U.3760L\*

## **FEATURES**

- Fixed spout
- Spout, valve housing, and pop-up made from solid brass
- 2 x 1 1/8" hole cutouts, 1 x 1 3/8" hole cutout
- 1/4-turn ceramic disc valves
- Pop-up drain, 1 1/4" pipe
- Unique handle fixing clip, engineered to increase the life of the valve
- 1.5 GPM
- 1/2" NPSM connections
- Includes both porcelain and metal lever inserts
- 1 3/4" max. deck depth