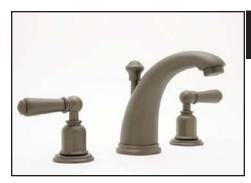

Three Hole High-Arc Spout Widespread Lavatory Faucet with Lever Handles

ROHL Perrin & Rowe® Bath

U.3760L\*

## **FEATURES**

- Fixed spout
- Spout, valve housing, and pop-up made from solid brass
- 2 x 1 1/8" hole cutouts, 1 x 1 3/8" hole cutout
- 1/4-turn ceramic disc valves
- Pop-up drain, 1 1/4" pipe
- Unique handle fixing clip, engineered to increase the life of the valve
- 1.5 GPM
- 1/2" NPSM connections
- Includes both porcelain and metal lever inserts
- 1 3/4" max. deck depth

## COLORS/FINISHES

- Polished Chrome
- Polished Nickel
- Satin Nickel
- Inca Brass
- English Bronze