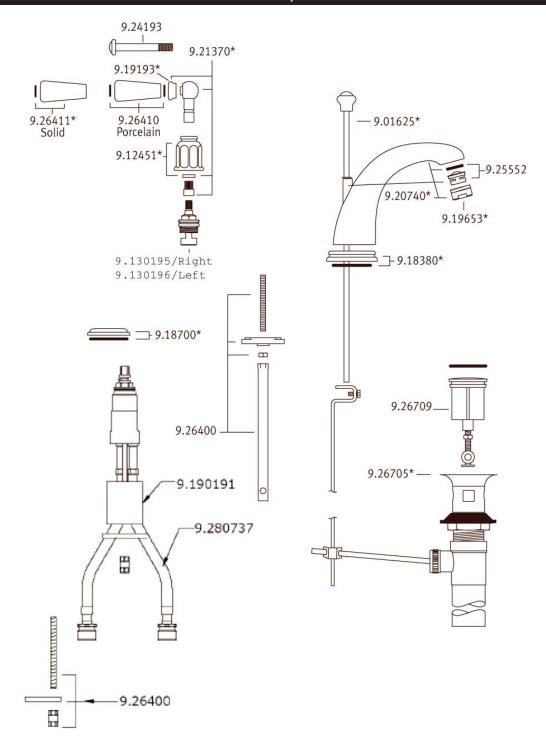

Three Hole High-Arc Spout Widespread Lavatory Faucet with Lever Handles

ROHL Perrin & Rowe® Bath

U.3760L\*

## **FEATURES**

- Fixed spout
- Spout, valve housing, and pop-up made from solid brass
- 2 x 1 1/8" hole cutouts, 1 x 1 3/8" hole cutout
- 1/4-turn ceramic disc valves
- Pop-up drain, 1 1/4" pipe
- Unique handle fixing clip, engineered to increase the life of the valve
- 1.5 GPM
- 1/2" NPSM connections
- Includes both porcelain and metal lever inserts
- 1 3/4" max. deck depth

## COLORS/FINISHES

- Polished Chrome
- Polished Nickel
- Satin Nickel
- Inca Brass
- English Bronze

## WARRANTY

• Limited Lifetime



<sup>\*</sup> For CA/VT, place a "-2" at end of model number for code compliant product. (Example A3608LMAPC-2)



## U.3760L Spare Parts