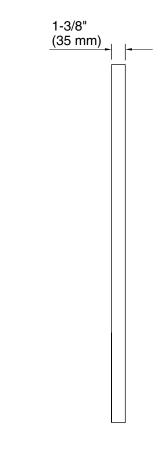

# **KOHLER**<sub>®</sub>

## Essential 18" x 36" capsule mirror K-31371

#### Features

- Clean and timeless design allows for use in any interior space
- Mounts vertically or horizontally depending on the look you want to create
- Frame maintains a durable, long-lasting finish
- Finishes coordinate with KOHLER® faucet and lighting products

### Material

- Premium metal and mirrored glass construction
- KOHLER finishes resist corrosion and tarnishing

#### Installation

Mounting kit ensures quick and easy installation



Codes/Standards None Applicable

## KOHLER® One-Year Limited Warranty

See website for detailed warranty information.

## **Available Colors/Finishes**

Color tiles intended for reference only.









#### **Technical Information** All product dimensions are nominal.



#### Notes

Install this product according to the installation instructions.

Install the fastener to a stud to avoid possible property and product damage.