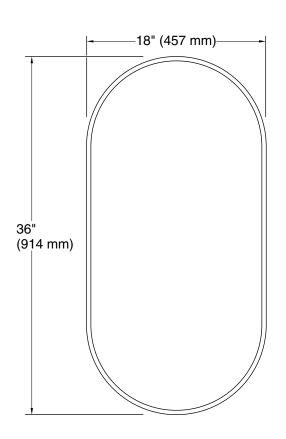

# **KOHLER**<sub>®</sub>

## Essential 18" x 36" capsule mirror K-31371

#### Features

- Clean and timeless design allows for use in any interior space
- Mounts vertically or horizontally depending on the look you want to create
- Frame maintains a durable, long-lasting finish
- Finishes coordinate with KOHLER® faucet and lighting products

### Material

- Premium metal and mirrored glass construction
- KOHLER finishes resist corrosion and tarnishing

#### Installation

Mounting kit ensures quick and easy installation



Codes/Standards None Applicable

## KOHLER® One-Year Limited Warranty

See website for detailed warranty information.

## **Available Colors/Finishes**

Color tiles intended for reference only.









#### **Technical Information** All product dimensions are nominal.



#### Notes

Install this product according to the installation instructions.

Install the fastener to a stud to avoid possible property and product damage.