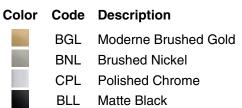

# **KOHLER**<sub>®</sub>

## Essential 18" x 36" capsule mirror K-31371

#### Features

- Clean and timeless design allows for use in any interior space
- Mounts vertically or horizontally depending on the look you want to create
- Frame maintains a durable, long-lasting finish
- Finishes coordinate with KOHLER® faucet and lighting products

### Material

- Premium metal and mirrored glass construction
- KOHLER finishes resist corrosion and tarnishing

#### Installation

Mounting kit ensures quick and easy installation



Codes/Standards None Applicable

## KOHLER® One-Year Limited Warranty

See website for detailed warranty information.

## **Available Colors/Finishes**

Color tiles intended for reference only.









#### **Technical Information** All product dimensions are nominal.



#### Notes

Install this product according to the installation instructions.

Install the fastener to a stud to avoid possible property and product damage.