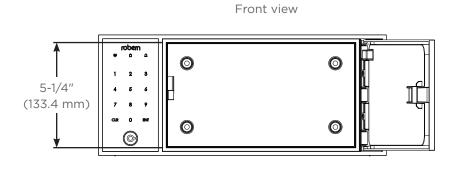

## Dimensions

IQ DLB Height: 5-3/4" (144.7 mm)
IQ DLB Width: 13-17/32" (344 mm)
IQ DLB Depth: 2-15/16" (74.6 mm)
Storage Height: 5-1/4" (133.4 mm)
Storage Width: 9" (228.6 mm)
Storage Depth: 2-7/16" (62 mm)