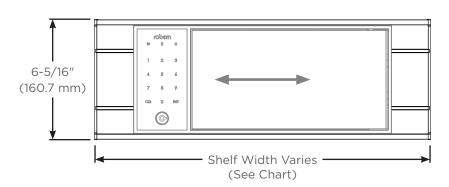

## Dimensions

IQ DLB Height: 5-3/4" (144.7 mm)
IQ DLB Width: 13-17/32" (344 mm)
IQ DLB Depth: 2-15/16" (74.6 mm)
Storage Height: 5-1/4" (133.4 mm)
Storage Width: 9" (228.6 mm)
Storage Depth: 2-7/16" (62 mm)

\*Installation does not require access to exterior of cabinet. Lock box installation height can be adjusted in 1" (25.4mm) increments.

| IQ Lock box Shelf Width |                      |
|-------------------------|----------------------|
| DLB*                    | 13-5/8" (346mm) Min* |
| DLB-16                  | 13-5/8" (346mm)      |
| DLB-20                  | 17-5/8" (447.7mm)    |
| DLB-24                  | 21-5/8" (549.3mm)    |
| DLB-R20                 | 16-21/32" (422.7mm)  |
| DLB-R24                 | 20-21/32" (524.3mm)  |
| DLB-UPLIFT24            | 21-3/4" (552.5mm)    |
| DLB-UPLIFT              | 18" (457.2mm)        |