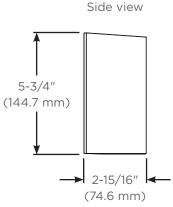

## Dimensions

IQ DLB Height: 5-3/4" (144.7 mm)
IQ DLB Width: 13-17/32" (344 mm)
IQ DLB Depth: 2-15/16" (74.6 mm)
Storage Height: 5-1/4" (133.4 mm)
Storage Width: 9" (228.6 mm)
Storage Depth: 2-7/16" (62 mm)