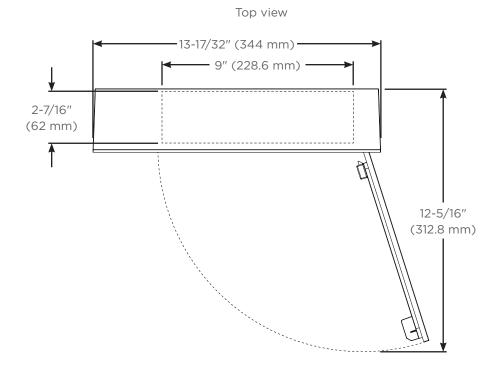

## Dimensions

IQ DLB Height: 5-3/4" (144.7 mm)
IQ DLB Width: 13-17/32" (344 mm)
IQ DLB Depth: 2-15/16" (74.6 mm)
Storage Height: 5-1/4" (133.4 mm)
Storage Width: 9" (228.6 mm)
Storage Depth: 2-7/16" (62 mm)