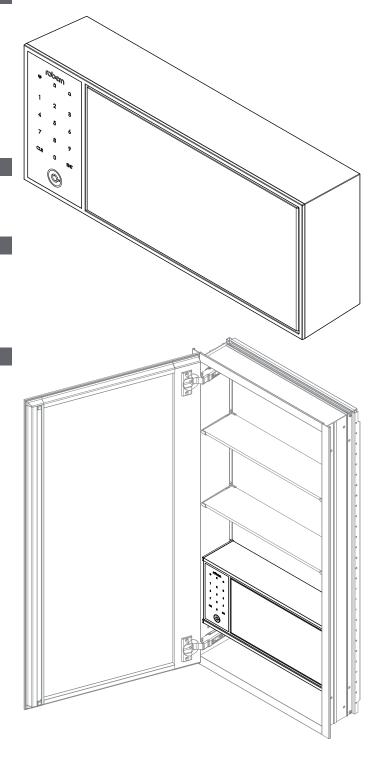

## **Features**

- Three different ways to access the lock box:
  - Physical keys that cannot be duplicated
  - Access code via digital keypad
  - Remote unlock using Robern IQ Digital Lock Box app (available on iOS and Android)
- Receive notifications in your app about all lock box events
- Integrated tamper detection alerts users of unauthorized access attempts
- Easy installation and setup
- Suitable for damp environments
- Door gasket seals contents from moisture and dust

## Construction

- · Anodized aluminum shelf
- Includes easy installation hardware
- Physical Entry Keys (set of two included)
- Requires four AA batteries (not included)