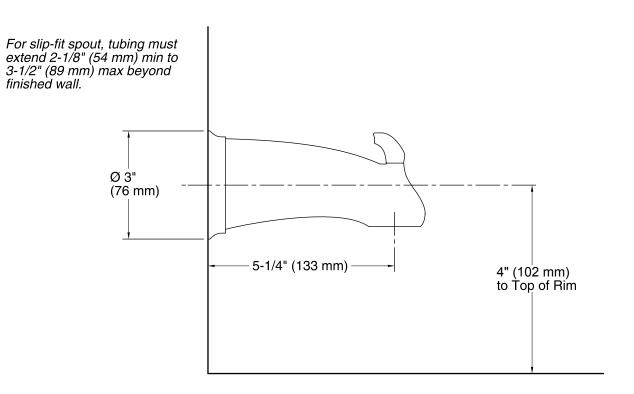

## **Technical Information**

All product dimensions are nominal.

## Spout:

Spout reach: 5-1/4" (133 mm)