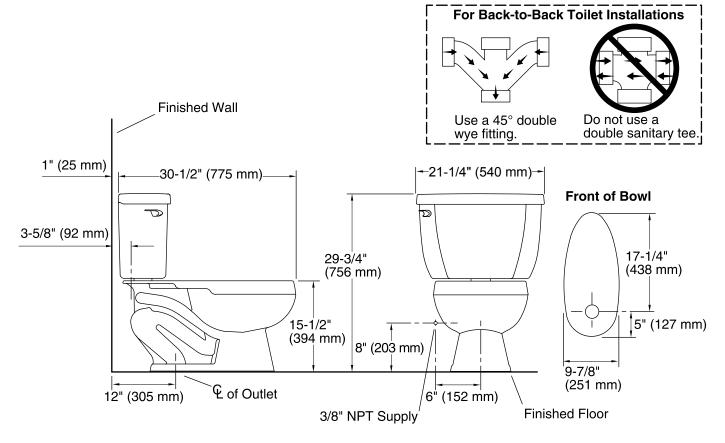

#### **Features**

- Vitreous china.
- Elongated bowl.
- Equipped with Sloan FLUSHMATE® Sloan® Valve Company.
- Polished chrome trip lever.
- Less seat and supply.
- 12" (305 mm) rough-in.
- 1.6 gpf (6.0 lpf).
- 12" (305 mm) x 10" (254 mm) water area.
- 30-1/2" (775 mm) x 21-1/4" (540 mm) x 29-3/4" (756 mm).

### **Technical Information**

All product dimensions are nominal.

Toilet type: Two-piece, Floor-mount

Waste Outlet: Floor
Bowl shape: Elongated

Flush type: Pressure Assisted Trap passageway: 2-1/4" (57 mm)

Water surface size: 12" x 10" (305 mm x 254 mm)

Rim to water surface: 5-5/8" (143 mm)

Rough-in: 12

Seat-mounting holes: 5-1/2" (140 mm) Fixture Supply Requirements

Min static pressure: 20 psi (137.9 kPa) Max static pressure: 80 psi (551.6 kPa)

#### **Notes**

Install this product according to the installation instructions.

For back-to-back toilet installations: Use only a 45° double wye fitting.