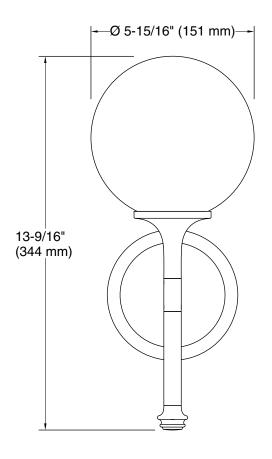

13½" one-light sconce **K-31761-SC01** 

#### **Features**

- Globular glass shades extend from rods with flared metal detail in elegant transitional designs suited for any room.
- Coordinates with other products in the Bellera collection.
- Requires bulb with candelabra (E12) base; T10 bulb recommended (sold separately).
- Suitable for damp locations, per UL 1598.

# **Technical Information**

All product dimensions are nominal.

Material: Steel, Aluminum, Zinc, Glass

Number of Lights: 1

Lighting Type: Socket-based
Socket Type: E-12 Candelabra

Number of Shades: 1

Shade Type: Glass - clear