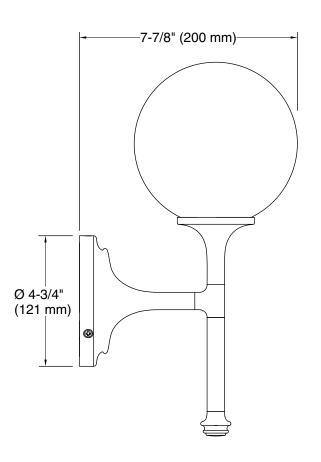

13½" one-light sconce **K-31761-SC01** 

#### **Features**

- Globular glass shades extend from rods with flared metal detail in elegant transitional designs suited for any room.
- Coordinates with other products in the Bellera collection.
- Requires bulb with candelabra (E12) base; T10 bulb recommended (sold separately).
- Suitable for damp locations, per UL 1598.

# **Technical Information**

All product dimensions are nominal.

Material: Steel, Aluminum, Zinc, Glass

Number of Lights: 1

Lighting Type: Socket-based
Socket Type: E-12 Candelabra

Number of Shades: 1

Shade Type: Glass - clear