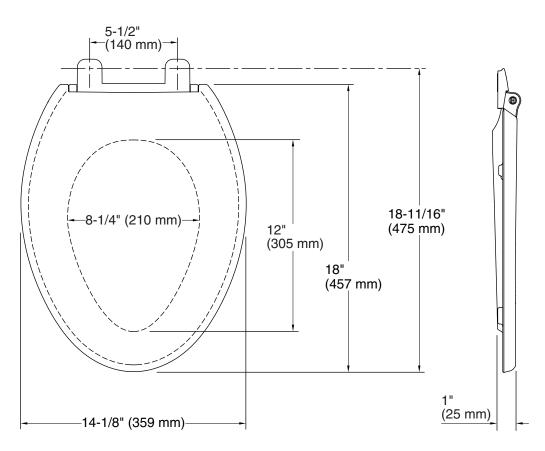

### **Technical Information**

All product dimensions are nominal.

Seat shape type: Elongated
Seat front type: Closed-front
Seat-mounting 5-1/2" (140 mm)

holes: