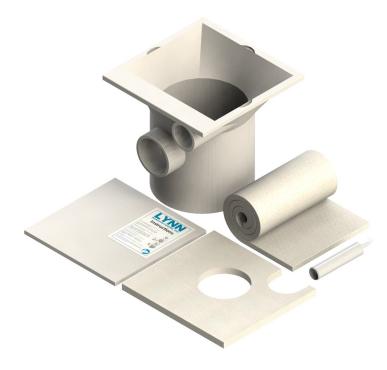

## Combustion Chamber Kit, Burnham RS & RSM

KIT CONTAINS: Combustion chamber 6186041, ceramic fiber blanket, refractory cement, ceramic fiber board and instructions. Chamber dimensions 18-1/4" x 18-3/8" x 17".

FIT: All Burnham RS and RSM models: RS-109, RS-110, RS-111, RS-112, RS-113, RS-114, RSM-96, RSM-126. Does NOT fit RSA, use Lynn kit 1173.

INSTALATION: A caulking gun is required for proper instalation. Protect from freezing: This kit contains a sealant that is damaged if frozen.