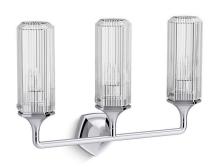

## Occasion™

24" three-light sconce K-31778-SC03

#### **Features**

- Ridged cylindrical glass shades combine with faceted metals in vintage-inspired fixtures elegant enough for any room.
- Coordinates with faucets in the Occasion collection.
- Requires three bulbs with medium (E26) base; T10 bulb recommended (sold separately).
- Suitable for damp locations, per UL 1598.
- Includes installation hardware.

#### Material

- Premium metal and glass construction.
- Manufactured with quality materials and complemented with a meticulous finishing process.
- Durable finishes engineered to last and designed to coordinate with KOHLER faucet finishes.