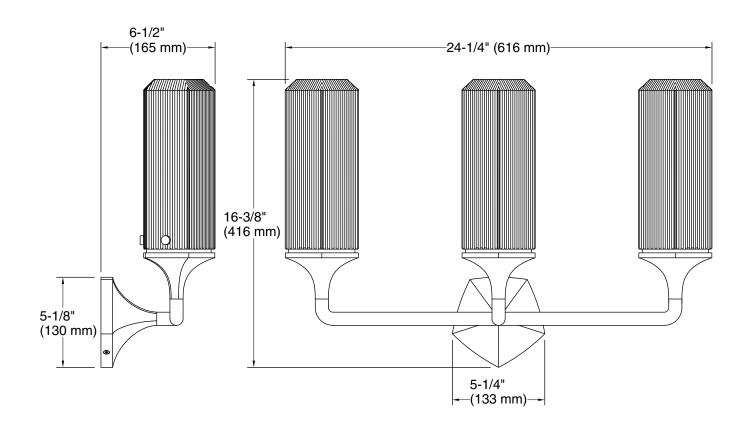

## Occasion™

24" three-light sconce K-31778-SC03

#### **Technical Information**

All product dimensions are nominal.

Installation Type: Wall-mount
Material: Steel, Zinc, Glass

Number of Lights: 3

Lighting Type: Socket-based Socket Type: E-26 Medium

Number of Shades: 3