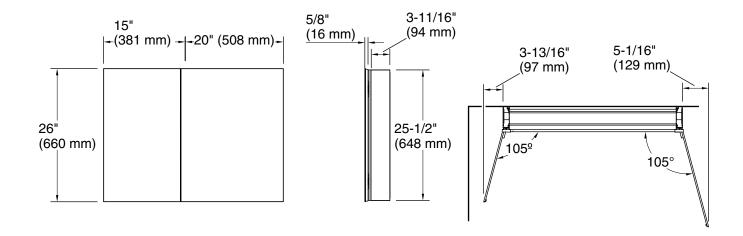

#### **Features**

- 4" (102 mm) -deep shelves offer more room for larger jars, bottles, and grooming supplies
- Two adjustable tempered-glass shelves offer additional bathroom storage
- Two full-overlay mirrored doors with flat edges
- Mirrored interior
- Three-way adjustable slow-close hinges with 105° opening capability for easy cabinet access
- Easy-hang bracket mounts cabinet securely and simplifies surface-mount applications
- Includes side mirror kit for surface-mount installation

## **Technical Information**

All product dimensions are nominal.