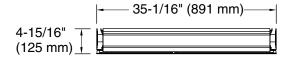

glass shelves offer additional bathroom storage
- Two full-overlay mirrored doors with flat edges
- Mirrored interior
- Three-way adjustable slow-close hinges with 105° opening capability for easy cabinet access
- Easy-hang bracket mounts cabinet securely and simplifies surface-mount applications
- Includes side mirror kit for surface-mount installation



 Anodized aluminum construction with a durable rustproof and chip-resistant finish

#### Installation

- Surface-mount or recessed
- Can be installed with left- or right-hand swing
- Includes mounting hardware for surface or recessed installation



Codes/Standards

None Applicable

KOHLER® One-Year Limited Warranty

See website for detailed warranty information.







Premium XL 35" x 26" rectangular two-door medicine cabinet K-56005





## **Technical Information**

All product dimensions are nominal.

### **Notes**

Install this product according to the installation guide.