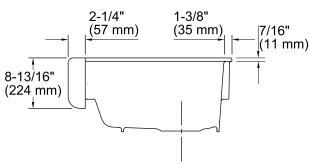

### **Technical Information**

All product dimensions are nominal.

Bowl configuration: Single

Installation: Under-mount Min. base cabinet 36" (914 mm)

width:

Bowl area (Only) Length: 30-3/4" (781 mm)

Width: 18-1/16" (459 mm) Bowl depth: 9" (229 mm)

Drain hole: 3-5/8" (92 mm)

Template: Under-mount, 1156910-7, required,

included

Apron Front, 1157001, required, included

### **Notes**

Install this product according to the installation guide.

IMPORTANT! The distance from the top edge of the cabinet to the top of the cabinet door must be at least 9" (229 mm) to install this sink.