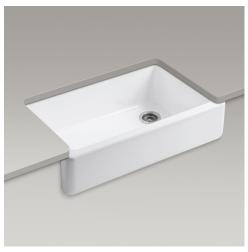

# Whitehaven®

Under-mount Apron Front Kitchen Sink K-6489

### **Features**

- 36-inch minimum base cabinet width.
- KOHLER cast iron.
- Acid-resistant enamel finish.
- Under-mount.
- Single bowl.
- No faucet holes.
- Offset drain basin slopes toward drain to minimize water from pooling.
- Self-Trimming® apron overlaps cabinet face for easy installation and beautiful results.
- 35-11/16" (907 mm) x 21-9/16" (548 mm)

Under-mount Apron Front Kitchen Sink K-6489