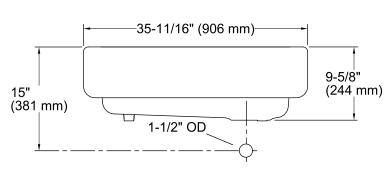

### **Features**

- 36-inch minimum base cabinet width.
- KOHLER cast iron.
- Acid-resistant enamel finish.
- Under-mount.
- Single bowl.
- No faucet holes.
- Offset drain basin slopes toward drain to minimize water from pooling.
- Self-Trimming® apron overlaps cabinet face for easy installation and beautiful results.
- 35-11/16" (907 mm) x 21-9/16" (548 mm)

### **Technical Information**

All product dimensions are nominal.

Bowl configuration: Single

Installation: Under-mount Min. base cabinet 36" (914 mm)

width:

Bowl area (Only) Length: 30-3/4" (781 mm)

Width: 18-1/16" (459 mm) Bowl depth: 9" (229 mm)

Drain hole: 3-5/8" (92 mm)

Template: Under-mount, 1156910-7, required,

included

Apron Front, 1157001, required, included