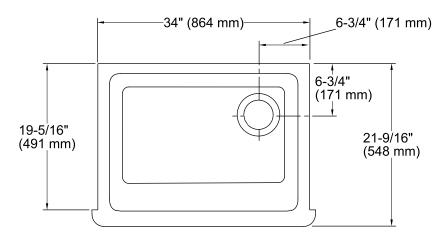

### **Features**

- 36-inch minimum base cabinet width.
- KOHLER cast iron.
- Acid-resistant enamel finish.
- Under-mount.
- Single bowl.
- No faucet holes.
- Offset drain basin slopes toward drain to minimize water from pooling.
- Self-Trimming® apron overlaps cabinet face for easy installation and beautiful results.
- 35-11/16" (907 mm) x 21-9/16" (548 mm)

### **Technical Information**

All product dimensions are nominal.

Bowl configuration: Single

Installation: Under-mount Min. base cabinet 36" (914 mm)

width:

Bowl area (Only) Length: 30-3/4" (781 mm)

Width: 18-1/16" (459 mm) Bowl depth: 9" (229 mm)

Drain hole: 3-5/8" (92 mm)

Template: Under-mount, 1156910-7, required,

included

Apron Front, 1157001, required, included