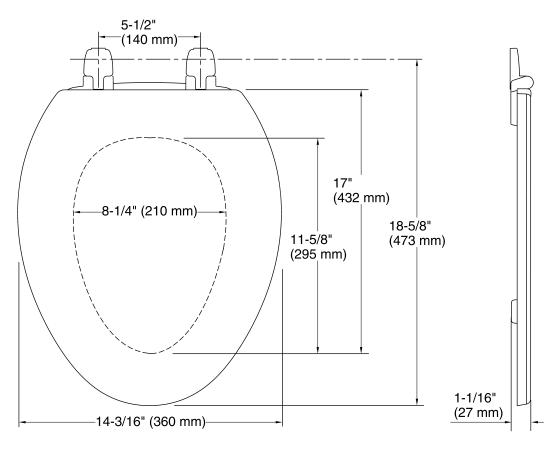

## **Technical Information**

All product dimensions are nominal.

Seat shape type: Elongated Seat front type: Closed-front Seat-mounting holes: 5-1/2" (140 mm)