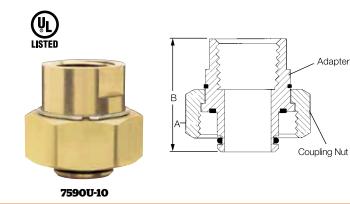

## Union Style Adapters for 7590U and 7591U Valves

The 7590U-10 adapter must be used to connect to the 7590U and 7591U Chek-Lok. This insures a proper connection to open the check mechanism. A built-in nylon gasket provides a gas tight seal.

## **Ordering Information**

| Adapter  | Inlet      | Outlet      | A. Wrench Hex | B. Approximate |
|----------|------------|-------------|---------------|----------------|
| Number   | Connection | Connection  | Flats         | Length         |
| 7590U-10 | 15/8" UNF  | 3⁄4" F. NPT | 1¾"           | 11/8"          |