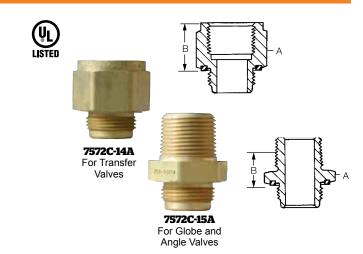

## Adapters for 7572FC and 7580FC Valves

These adapters must be used to connect to the 7572FC and 7580FC Chek Loks to open the check mechanism properly. A built in nylon gasket provides a gas tight seal.

## **Ordering Information**

| Adapter<br>Number | Inlet<br>Connection | Outlet<br>Connection | A. Wrench Hex<br>Flats | B. Approximate<br>Effective<br>Length |
|-------------------|---------------------|----------------------|------------------------|---------------------------------------|
| 7572C-14A         | ³⁄₄" M. NPT         | 3⁄4" F. NPT          | 13/8"                  | 1"                                    |
| 7572C-15A         |                     | 3/4" M. NPT          |                        | 3/4"                                  |