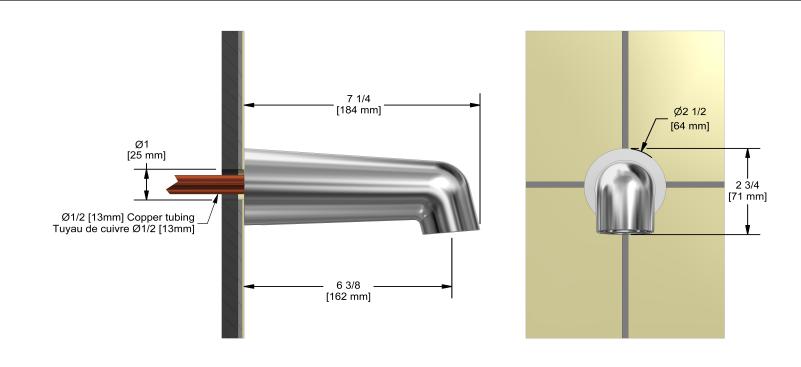

## Descriptions

- <sup>1</sup>/<sub>2</sub>" copper slip fit inlet
- Flow diffuser
- Drilling hole diameter = 1 (25mm)