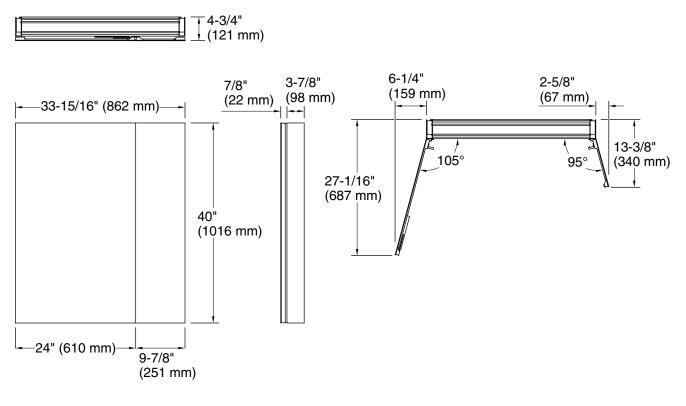

#### **Technical Information**

All product dimensions are nominal.

#### Notes

Install this product according to the installation instructions.

When determining the height of the medicine cabinet, ensure the mirrored door will clear all obstacles (such as a faucet). A minimum distance of 3" (76 mm) is required.

This cabinet is designed for either right or left door swing. Check for obstructions.