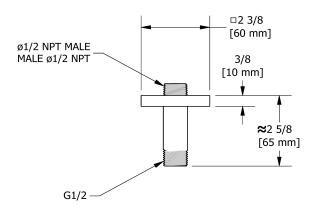

# **Specifications**

## **Descriptions**

- Square flange with set screw
- ½" inlet male NPT

## Available colors

- C : Chrome
- BN : Brushed Nickel (PVD)



#### Sizes, models and finishes may differ from thoses presented.

### Warranty

This **Riobel Inc.** product you have purchased carries a Limited Lifetime Warranty on the chrome, PVD finish, blacks and all working <u>parts</u> and is guaranteed from the initial purchase date against all <u>manufacturing defects</u>. All other finishes, including plastic components, are guaranteed for one year. All electric and/or electronic parts are covered by a 5-year limited <u>warranty</u>.

## **Customer Service**