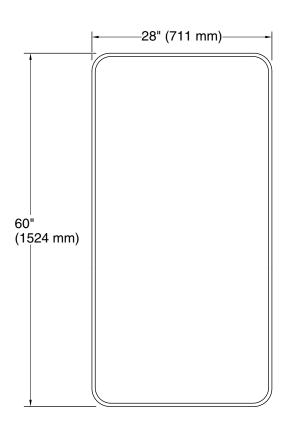

### **Essential**

28" x 60" rectangular mirror **K-31366** 

## **Essential**

28" x 60" rectangular mirror K-31366

### **Technical Information**

All product dimensions are nominal.