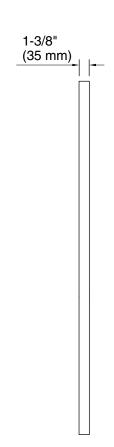

vertically as a fulllength mirror
- Frame maintains a durable, long-lasting finish
- Finishes coordinate with KOHLER® faucet and lighting products

### Material

- Premium metal and mirrored glass construction
- KOHLER® finishes resist corrosion and tarnishing

### Installation

Mounting kit ensures guick and easy installation



#### Codes/Standards

None Applicable

# **KOHLER® One-Year Limited Warranty**

See website for detailed warranty information.

### **Available Colors/Finishes**

Color tiles intended for reference only.

| Color | Code | Description          |
|-------|------|----------------------|
|       | BGL  | Moderne Brushed Gold |
|       | BNL  | Brushed Nickel       |
|       | BLL  | Matte Black          |





## **Essential**

28" x 60" rectangular mirror K-31366





### **Technical Information**

All product dimensions are nominal.

### **Notes**

Install this product according to the installation instructions.

Install the fastener to a stud to avoid possible property and product damage.