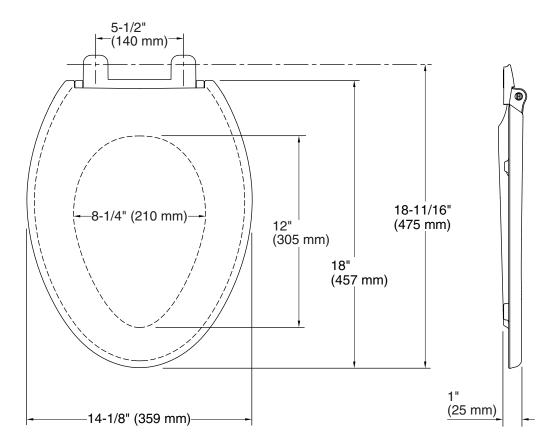

#### **Technical Information**

All product dimensions are nominal.Seat shape type:ElongatedSeat front type:Closed-frontSeat-mounting holes:5-1/2" (140 mm)