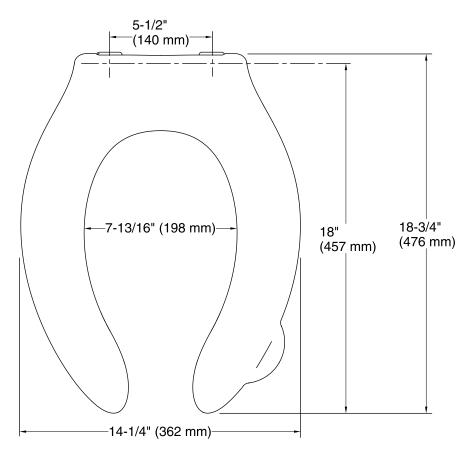

# Stronghold® Quiet-Close™

Commercial Elongated Toilet Seat K-4731-GC

### **Technical Information**

All product dimensions are nominal.

Seat shape type: Elongated
Seat front type: Open-front
Seat hinge type: Check

Seat-mounting holes: 5-1/2" (140 mm)