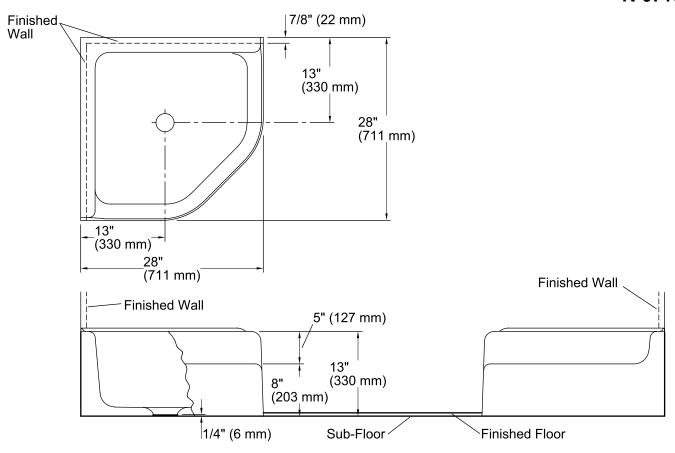

## **Features**

- KOHLER® cast iron.
- Floor-mount.
- Corner basin.
- Acid-resistant enamel finish.
- Without overflow.
- No faucet holes; requires wall-mount faucet.
- 28" (711 mm) x 28" (711 mm)

## **Technical Information**

All product dimensions are nominal.

Bowl configuration: Single

Installation: Standalone (Non-bathroom only),

Standalone (Non-bathroom only)

Bowl area (Only) Length: 23" (584 mm)

Width: 23" (584 mm)

Water depth: 6-3/4" (171 mm)

Drain hole: 2-7/8" (73 mm)