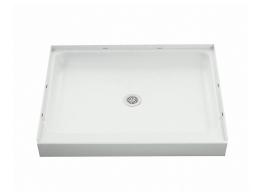

#### Features

- 4-1/2" threshold
- Solid Vikrell material
- Durable high-gloss finish with a molded-in textured floor
- Center drain
- Suitable for tile-down application
- Compatible with Ensemble<sup>™</sup> tile complete wall set and Ensemble<sup>™</sup> curve complete wall set (series 7211 or 7221)

#### **Technical Information**

All product dimensions are nominal.Installation:Three-wall alcoveDrain location:Center