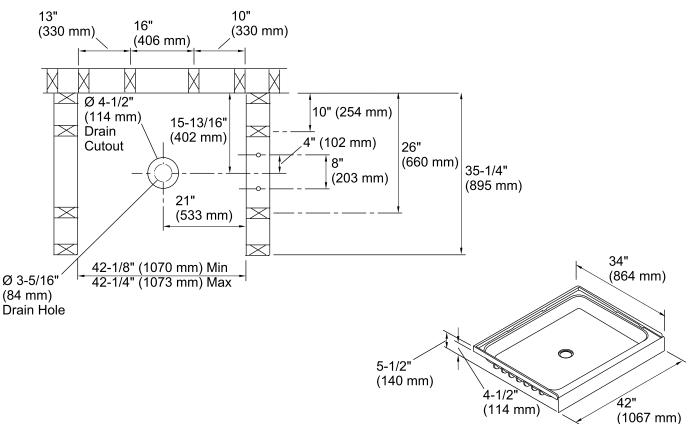

#### **Technical Information**

All product dimensions are nominal.Installation:Three-wall alcoveDrain location:Center

#### Notes

Install this product according to the installation instructions.

Studs should be positioned roughly as shown. Double studding is recommended for pivot shower door installations.