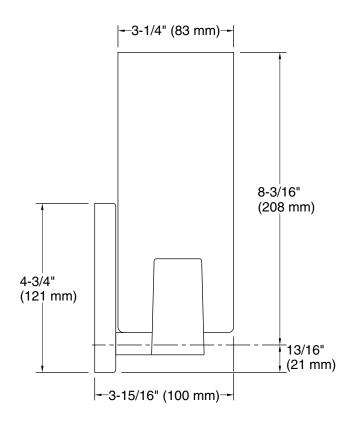

#### **Technical Information**

| All product dimensions are nominal. |                              |
|-------------------------------------|------------------------------|
| Installation Type:                  | Wall-mount                   |
| Material:                           | Glass, Steel, Aluminum, Zinc |
| Number of Lights:                   | 1                            |
| Lighting Type:                      | Socket-based                 |
| Socket Type:                        | E-26 Medium                  |
| Number of Shades:                   | 1                            |
| Shade Type:                         | Frosted Glass                |
|                                     |                              |