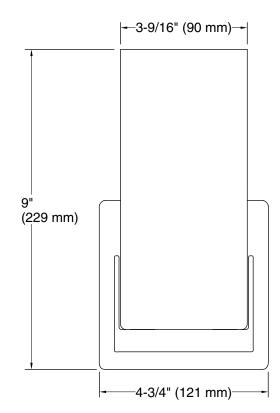

#### **Technical Information**

| All product dimensions are nominal. |                              |
|-------------------------------------|------------------------------|
| Installation Type:                  | Wall-mount                   |
| Material:                           | Glass, Steel, Aluminum, Zinc |
| Number of Lights:                   | 1                            |
| Lighting Type:                      | Socket-based                 |
| Socket Type:                        | E-26 Medium                  |
| Number of Shades:                   | 1                            |
| Shade Type:                         | Frosted Glass                |
|                                     |                              |