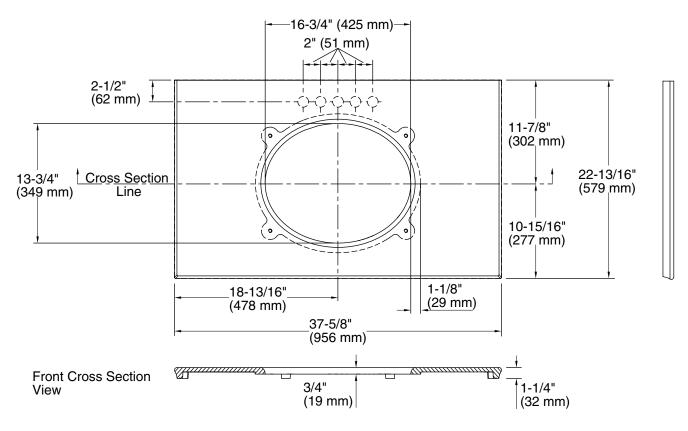

## **Technical Information**

| All product dimensions are nominal. |                                                     |
|-------------------------------------|-----------------------------------------------------|
| Bowl configuration:                 | Single                                              |
| Installation:                       | Vanity top/ITB                                      |
| Bowl area (Only):                   | Length: 16-3/4" (425 mm)<br>Width: 13-3/4" (349 mm) |

Faucet hole and sink-mounting locations are marked on the underside of the countertop.