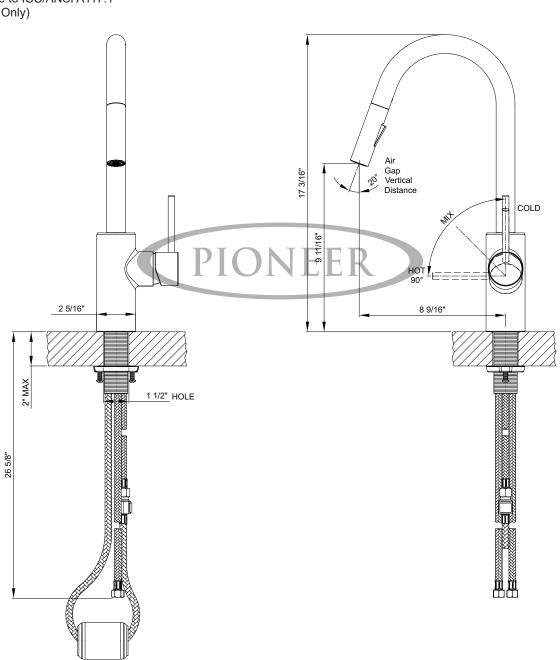

## Single Handle Pull-Down Kitchen Faucet

- Metal Lever Handle
- Pull-Down Head with 2 Spray Patterns Swivel 360
  Degree With Quick Connect Spray Head Hose
- Magnetic Docking Uses a Strong Magnet to Securely Hold the Kitchen Spray Head in Place, Preventing it From Drooping Over Time
- 8-9/16" Reach, 9-11/16" from Deck to Aerator
- · Ceramic Disc Cartridge
- 1 or 3 Hole 8" Installation With Deck Cover Plate

## **Code and Standards**

- ASME A112.18.1-2018/CSA B125.1-18
- · Cal Green
- NSF/ANSI/CAN 61
- Compliance with AB1953/S152/HB372
- NSF/ANSI 372
- ADA: Compliance to ICC/ANSI A117.1 (Lever Handle Only)