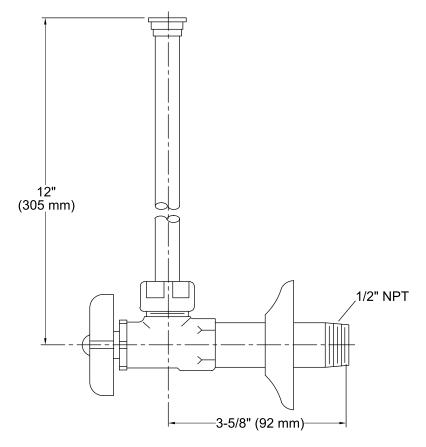

### **Technical Information**

All product dimensions are nominal.

#### Features

- Brass construction.
- Compression valve.
- Annealed vertical tube with supply flange.
- 1/2" NPT connection with flange.
- Four-arm handle stop.