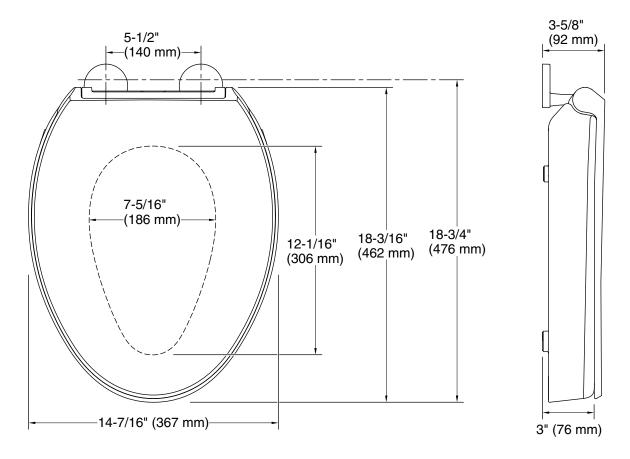

### **Technical Information**

All product dimensions are nominal.

Seat shape type: Elongated
Seat front type: Closed-front
Seat-mounting 5-1/2" (140 mm)

holes: