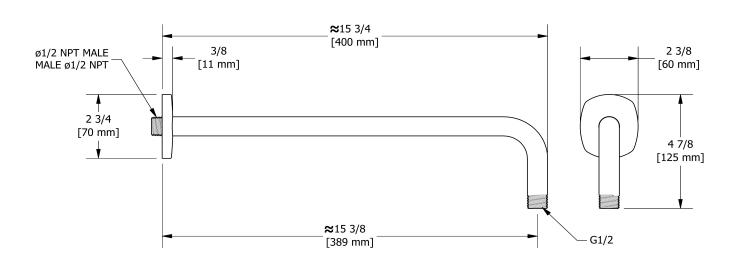

## **Descriptions**

- ½" inlet male NPT
- Shower arm with Venty flange with set screw