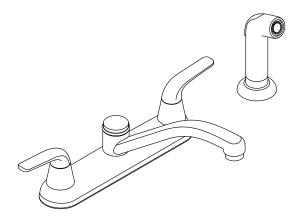

# Two-handle kitchen sink faucet with sidespray K-30616

#### **Features**

- 8-9/16" (217 mm) swing spout reach.
- Two handles offer separate control of hot and cold water.
- Aerated flow delivers a smooth, steady stream of water.
- Matching sidespray provides flexibility and convenience for cleaning and food prep.
- Quarter-turn washerless ceramic disc valves.
- 1.5 gpm (5.7 lpm) maximum flow rate at 60 psi (4.14 bar).

#### Installation

- For 8" (203 mm) centers.
- Four-hole installation (escutcheons included).
- Flexible supply lines simplify installation.