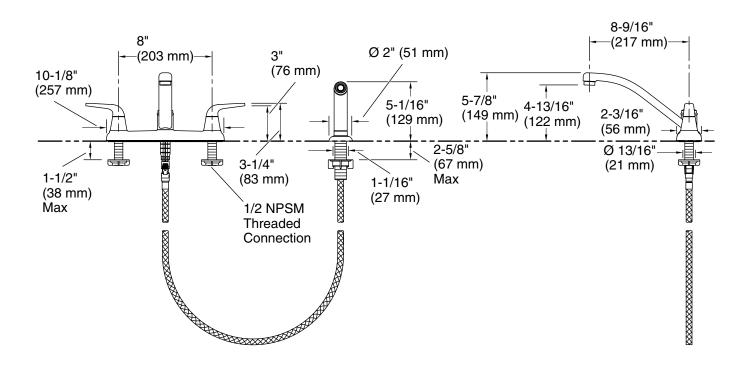

#### **Features**

- 8-9/16" (217 mm) swing spout reach.
- Two handles offer separate control of hot and cold water.
- Aerated flow delivers a smooth, steady stream of water.
- Matching sidespray provides flexibility and convenience for cleaning and food prep.
- Quarter-turn washerless ceramic disc valves.
- 1.5 gpm (5.7 lpm) maximum flow rate at 60 psi (4.14 bar).

#### Installation

- For 8" (203 mm) centers.
- Four-hole installation (escutcheons included).
- Flexible supply lines simplify installation.

#### **Technical Information**

All product dimensions are nominal.

Sidespray:

Flow rate: 2.2 gal/min (8.3 l/min)

Pressure: 60 psi (4.1 bar)

Drain included: No

Spout:

Spout reach: 8-9/16" (217 mm)