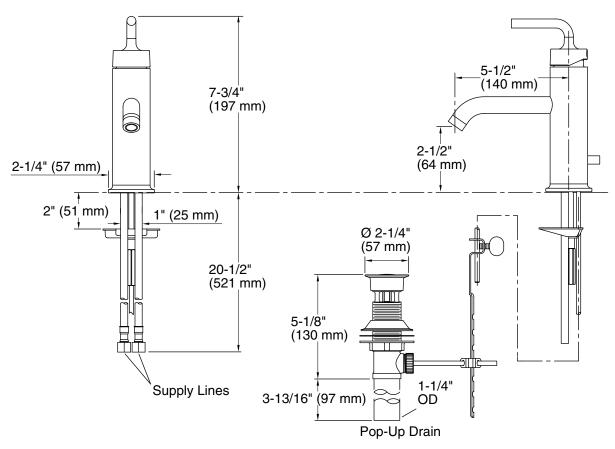

## **Technical Information**

All product dimensions are nominal.

Faucet:

Flow rate: 1.2 gal/min (4.5 l/min)

Pressure: 60 psi (4.1 bar)

Drain included: Yes

Spout:

Spout reach: 5-1/2" (140 mm)