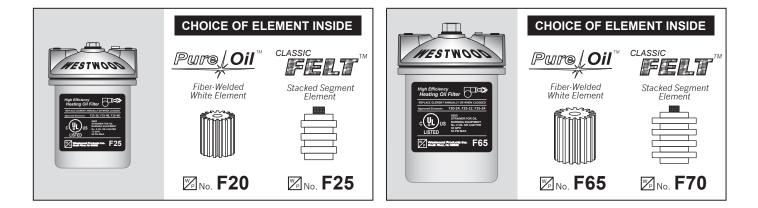

## COMPLETE CAST IRON TOP FILTERS with EPOXY coated canister

| P No.      | Element<br>Type                                    | GPH | PSI | Exact<br>Replacement for: |
|------------|----------------------------------------------------|-----|-----|---------------------------|
| F20<br>F25 | Pure-Oil <sup>™</sup><br>CLASSIC FELT <sup>™</sup> | 17  | 52  | General 1A-25A            |
| F65<br>F70 | Pure-Oil <sup>™</sup><br>CLASSIC FELT <sup>™</sup> | 32  | 52  | General 2A-700A           |