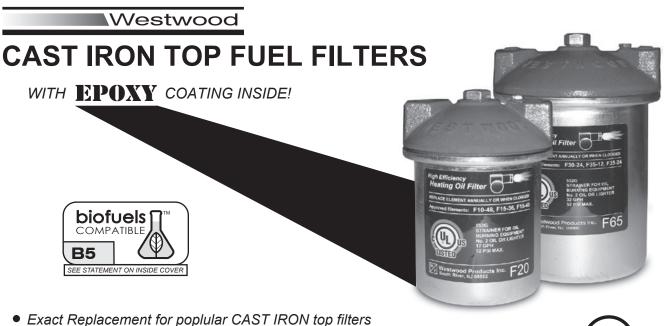

- Heavy gage canister with EPOXY COATING on the inside FIRST in the industry!
- UL GPH and pressure ratings EXCEED comparable OEM filters

360° screwdriver slot makes disassembly for element changing easy
Service environment: Indoors, 20° to 105° F

## COMPLETE CAST IRON TOP FILTERS with EPOXY coated canister

| P No.      | Element<br>Type                                    | GPH | PSI | Exact<br>Replacement for: |
|------------|----------------------------------------------------|-----|-----|---------------------------|
| F20<br>F25 | Pure-Oil <sup>™</sup><br>CLASSIC FELT <sup>™</sup> | 17  | 52  | General 1A-25A            |
| F65<br>F70 | Pure-Oil <sup>™</sup><br>CLASSIC FELT <sup>™</sup> | 32  | 52  | General 2A-700A           |