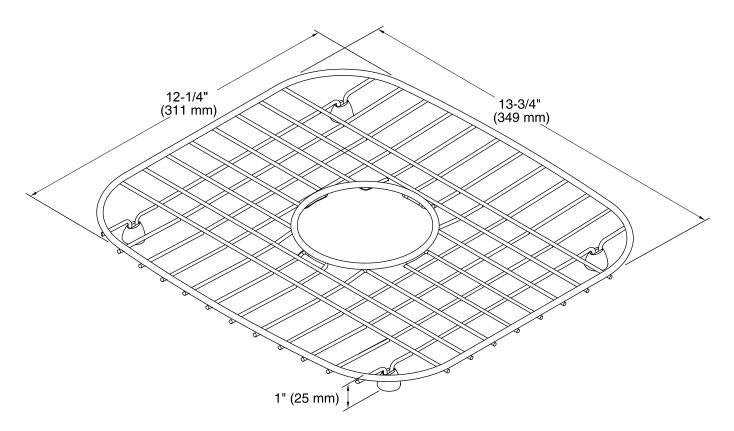

#### **Features**

- Fits in the small bowl of the K-3371 and K-3372 Verse kitchen sinks and K-3180 and K-3181 Undertone kitchen sinks.
- Durable stainless-steel construction.
- Helps protect sink surface from daily wear.
- Dishwasher safe.
- Rubber feet provide added protection.



## Codes/Standards

None Applicable

# **KOHLER® One-Year Limited Warranty**

See website for detailed warranty information.

### **Available Color/Finishes**

Color tiles intended for reference only.

Color Code Description

ST Stainless Steel







### **Technical Information**

All product dimensions are nominal.