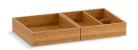

#### **Features**

- For use with Jacquard<sup>™</sup>, Damask<sup>™</sup>, Poplin<sup>™</sup>, Marabou<sup>™</sup>, and Jute<sup>™</sup> vanities.
- Compartmentalizes vanity drawer to maximize storage space and organize items.
- Includes one storage tray and one oral care tray.
- Bamboo construction.
- Rubber feet allow you to set tray on the countertop during use.