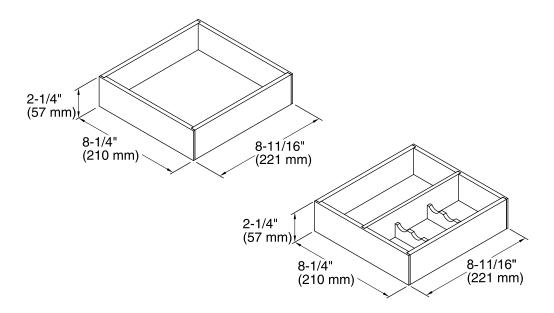

#### **Features**

- For use with Jacquard<sup>™</sup>, Damask<sup>™</sup>, Poplin<sup>™</sup>, Marabou<sup>™</sup>, and Jute<sup>™</sup> vanities.
- Compartmentalizes vanity drawer to maximize storage space and organize items.
- Includes one storage tray and one oral care tray.
- Bamboo construction.
- Rubber feet allow you to set tray on the countertop during use.



## Codes/Standards

None Applicable

# **KOHLER® One-Year Limited Warranty**

See website for detailed warranty information.

### Available Color/Finishes

Color tiles intended for reference only.

**Color Code Description** 

1WS Bamboo Twill







## **Technical Information**

All product dimensions are nominal.