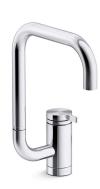

## **Components®**

Single-handle bar sink faucet with two-function extended-reach spout

K-28290

#### **Features**

- High-arch swing spout with 155° rotation offers superior clearance and unrivaled reach for filling pitchers and standard cleanup
- Innovative two-function aerator allows users to switch from aerated stream to SoftRinse™ spray with a simple 30° twist of the end of the spout
- SoftRinse™ is a light spray ideal for washing hands or rinsing glassware
- KOHLER® ceramic disc valves exceed industry longevity standards for a lifetime of durable performance
- Single lever handle makes adjusting water temperature easy with one hand
- Temperature memory allows faucet to be turned on and off at the temperature set during prior usage
- 1.5 gpm (5.7 lpm) maximum flow rate at 60 psi (4.14 bar)