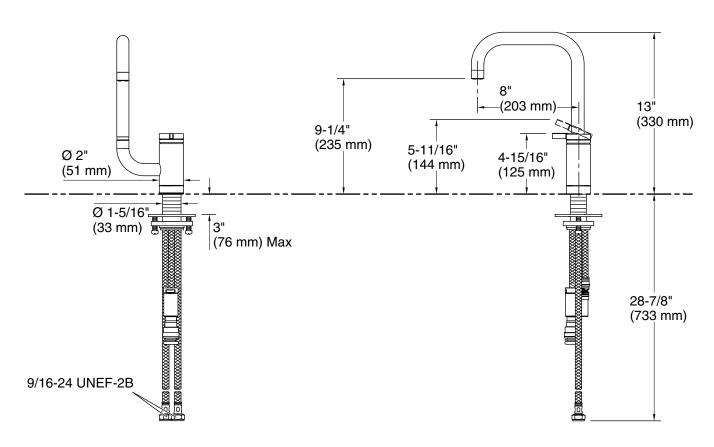

## **Technical Information**

All product dimensions are nominal.

Faucet:

Flow rate: 1.5 gal/min (5.7 l/min)

Sidespray:

Flow rate: 2.2 gal/min (8.3 l/min)

60 psi (4.1 bar) Pressure:

Drain included: No

Spout:

Spout reach: 8" (203 mm)