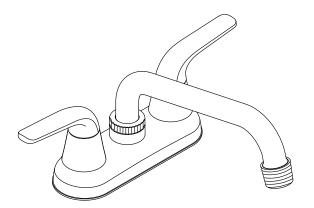

# Jolt™ KOHLER. Faucets Two-handle utility sink faucet with 3/4" threaded spout K-30619

#### **Features**

- Threaded swing spout with 7" (178 mm) reach.
- 3/4" (19 mm) GHT at faucet outlet for attaching garden hose or other accessory.
- Two lever handles offer separate control of hot and cold water.
- 4.0 gpm (15.1 lpm) minimum flow rate at 20 psi (1.3 bar).
- Quarter-turn washerless ceramic disc valves.
- Less drain.