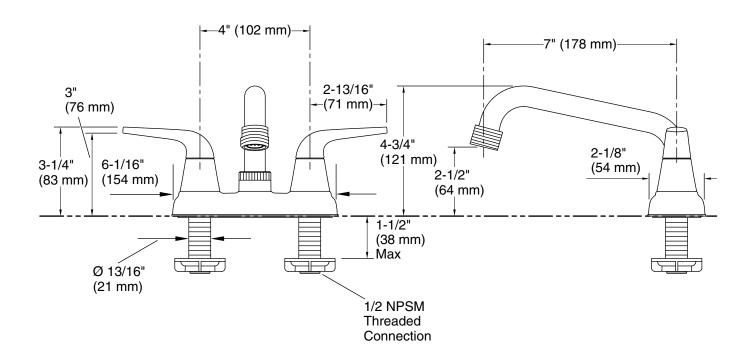

#### Installation

- For 4" (102 mm) centers.
- Three-hole installation.

## **Technical Information**

All product dimensions are nominal.

Drain included: No

Spout:

Spout reach: 7" (178 mm)