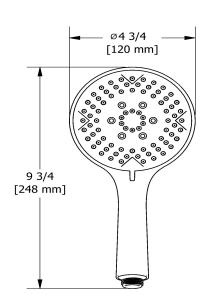

# **Descriptions**

- 5 positions
- 3 jets: luxurious, invigorating, massage and mix
- Scale-free