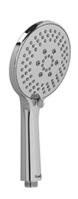

# **Descriptions**

- 5 positions
- 3 jets: luxurious, invigorating, massage and mix
- Scale-free