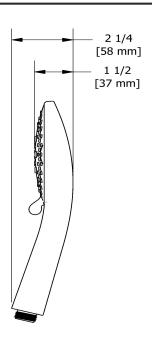

# **Descriptions**

- 5 positions
- 3 jets: luxurious, invigorating, massage and mix
- Scale-free