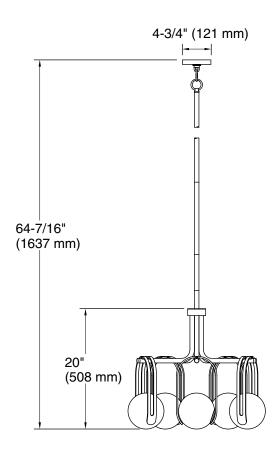

### **Technical Information**

All product dimensions are nominal. Installation Type: Ceiling-mount

Material: Steel, Aluminum, Glass

Number of Lights: 5

Lighting Type: Socket-based Socket Type: 2 pin G9

Number of Shades: 5

Shade Type: Glass - frosted Hanging Type: Downrod

Downrod Detail: 2 x 18" (457 mm), 1 x 12" (305 mm), 1 x

6" (152 mm), 1 x 3" (76 mm)

Height: 28-5/8" (728 mm) - 82-5/8" (2099 mm)