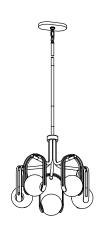

### **Technical Information**

All product dimensions are nominal. Installation Type: Ceiling-mount

Material: Steel, Aluminum, Glass

Number of Lights: 5

Lighting Type: Socket-based Socket Type: 2 pin G9

Number of Shades: 5

Shade Type: Glass - frosted Hanging Type: Downrod

Downrod Detail: 2 x 18" (457 mm), 1 x 12" (305 mm), 1 x

6" (152 mm), 1 x 3" (76 mm)

Height: 28-5/8" (728 mm) - 82-5/8" (2099 mm)