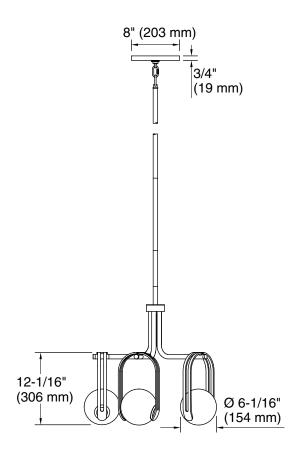

### **Technical Information**

All product dimensions are nominal. Installation Type: Ceiling-mount

Material: Steel, Aluminum, Glass

Number of Lights: 5

Lighting Type: Socket-based Socket Type: 2 pin G9

Number of Shades: 5

Shade Type: Glass - frosted Hanging Type: Downrod

Downrod Detail: 2 x 18" (457 mm), 1 x 12" (305 mm), 1 x

6" (152 mm), 1 x 3" (76 mm)

Height: 28-5/8" (728 mm) - 82-5/8" (2099 mm)