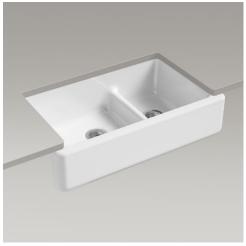

## Whitehaven®

Self-Trimming® Under-Mount Apron Front Sink K-6427

## Self-Trimming® Under-Mount Apron Front Sink K-6427