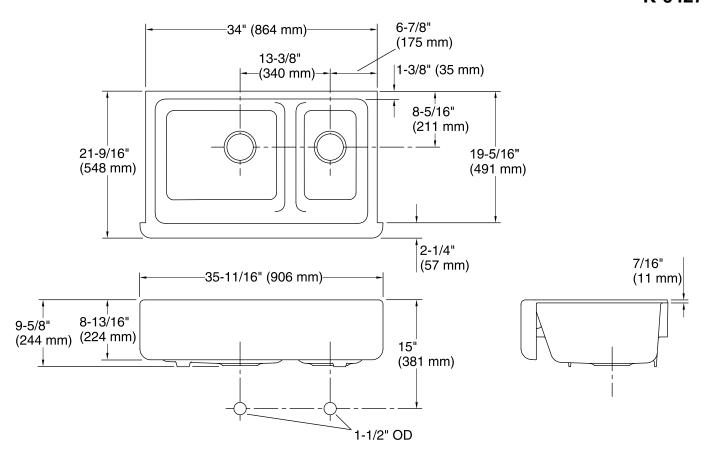

#### **Technical Information**

All product dimensions are nominal.

Bowl configuration: Large/medium

Installation: Under-mount Min. base cabinet 36" (914 mm)

width:

Bowl area (Left) Length: 18-13/16" (478 mm)

Width: 18-1/16" (459 mm) Bowl depth: 9" (229 mm) Water depth: 9" (229 mm)

Bowl area (Right) Length: 10-5/16" (262 mm)

Width: 18-1/16" (459 mm) Bowl depth: 9" (229 mm) Water depth: 9" (229 mm)

Drain hole: 3-5/8" (92 mm)