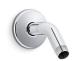

#### **Features**

- Arm features 5#" reach.
- ½" NPT connection.

#### Installation

Wall-mount.