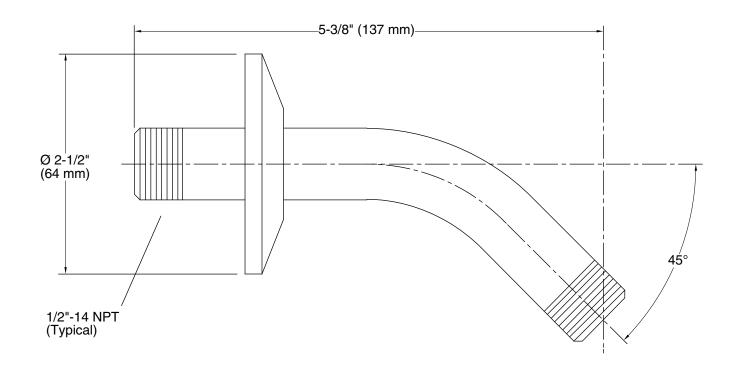

#### **Features**

- Arm features 5#" reach.
- ½" NPT connection.

## **Technical Information**

All product dimensions are nominal.