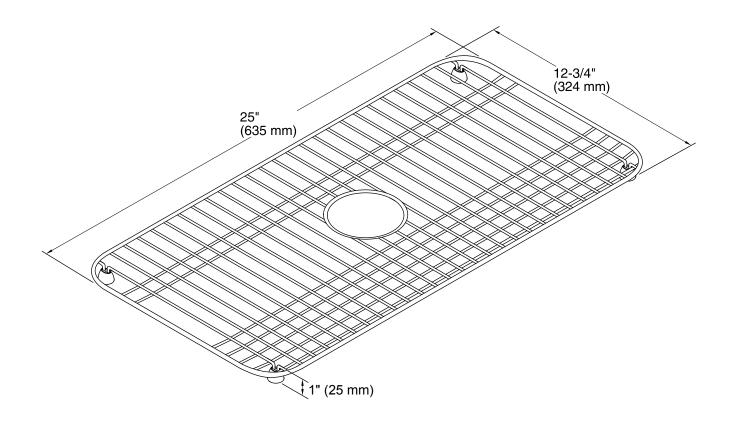

## Bakersfield™

Sink Rack K-6517

#### **Features**

- Fits in the bowl of the K-5832 Bakersfield kitchen sink.
- Durable stainless-steel construction.
- Helps protect sink surface from daily wear.
- Dishwasher safe.
- Rubber feet provide added protection.



### Codes/Standards

None Applicable

### **KOHLER® One-Year Limited Warranty**

See website for detailed warranty information.

### **Available Color/Finishes**

Color tiles intended for reference only.

Color Code Description

ST Stainless Steel





# Bakersfield™

Sink Rack K-6517



### **Technical Information**

All product dimensions are nominal.