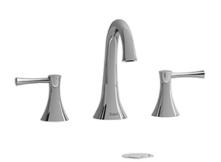

8" lavatory faucet **ED08L** 

# **Descriptions**

- Ceramic cartridge
- Push drain
- 3/8" speedway compression