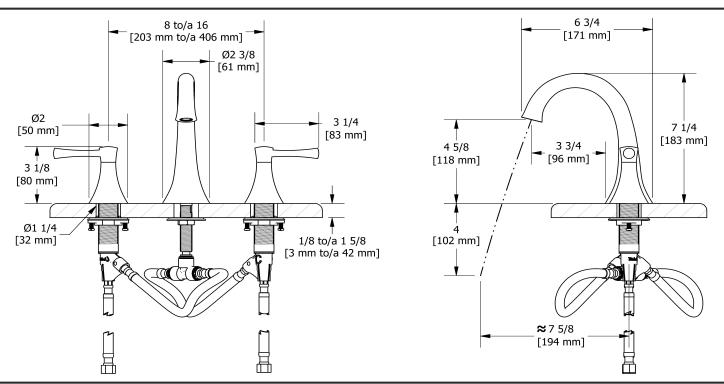

8" lavatory faucet **ED08L** 

# **Descriptions**

- Ceramic cartridge
- Push drain
- 3/8" speedway compression