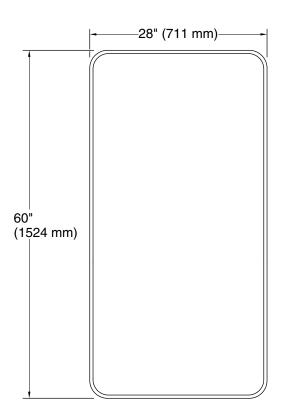

### **Essential**

28" x 60" rectangular framed mirror **K-31366** 

## **Essential**

28" x 60" rectangular framed mirror **K-31366** 

### **Technical Information**

All product dimensions are nominal.