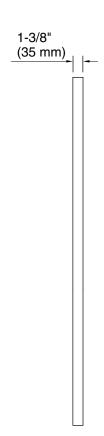

s a fulllength mirror
- Frame maintains a durable, long-lasting finish
- Finishes coordinate with KOHLER® faucet and lighting products

#### Material

- Premium metal and mirrored glass construction
- KOHLER® finishes resist corrosion and tarnishing

### Installation

Mounting kit ensures guick and easy installation



### Codes/Standards

None Applicable

# **KOHLER® One-Year Limited Warranty**

See website for detailed warranty information.

### **Available Colors/Finishes**

Color tiles intended for reference only.

| Color | Code | Description          |
|-------|------|----------------------|
|       | BGL  | Moderne Brushed Gold |
|       | BNL  | Brushed Nickel       |
|       | BLL  | Matte Black          |





## **Essential**

28" x 60" rectangular framed mirror **K-31366** 





### **Technical Information**

All product dimensions are nominal.

### **Notes**

Install this product according to the installation instructions.

Install the fastener to a stud to avoid possible property and product damage.