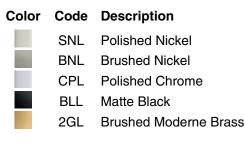

cately from chunky bars and square bases in versatile, traditionally inspired designs.
- Coordinates with faucets in the Riff collection.
- Requires three bulbs with medium (E26) base; T10 bulb recommended (sold separately).
- Suitable for damp locations, per UL 1598.

### Material

- Premium metal and glass construction.
- Manufactured with quality materials and complemented with a meticulous finishing process.
- Durable finishes engineered to last and designed to coordinate with KOHLER faucet finishes.

### Installation

Installation hardware included.



### Codes/Standards

UL 1598 CSA C22.2 No. 250.0

## KOHLER<sup>®</sup> Indoor Lighting Fixtures Limited Warranty

See website for detailed warranty information.

### Available Colors/Finishes

Color tiles intended for reference only.







### 25" three-light sconce K-31757-SC03



### **Required Electrical Service**

One circuit required.

120 V, 60 Hz

#### **Technical Information**

All product dimensions are nominal.Material:Steel, Aluminum, Zinc, GlassNumber of Lights:3Lighting Type:Socket-basedSocket Type:E-26 MediumNumber of Shades:3Shade Type:Glass - clear