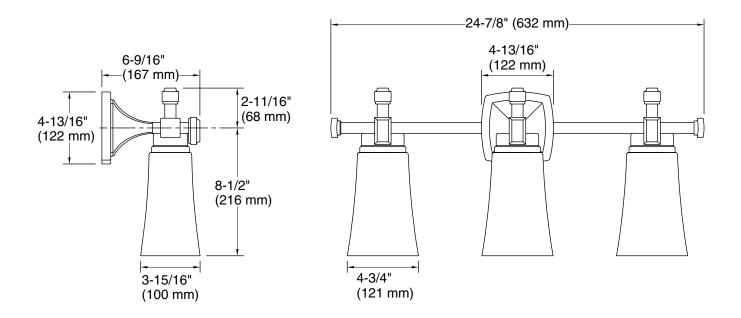

### **Riff™** 25" three-light sconce **K-31757-SC03**

### 25" three-light sconce K-31757-SC03

#### **Technical Information**

All product dimensions are nominal.Material:Steel, Aluminum, Zinc, GlassNumber of Lights:3Lighting Type:Socket-basedSocket Type:E-26 MediumNumber of Shades:3Shade Type:Glass - clear