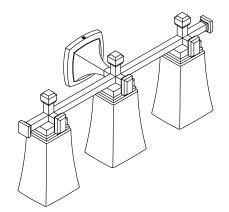

### **Riff™** 25" three-light sconce **K-31757-SC03**

### Features

- Clear, bell-shaped shades hang delicately from chunky bars and square bases in versatile, traditionally inspired designs.
- Coordinates with faucets in the Riff collection.
- Requires three bulbs with medium (E26) base; T10 bulb recommended (sold separately).
- Suitable for damp locations, per UL 1598.

### 25" three-light sconce K-31757-SC03