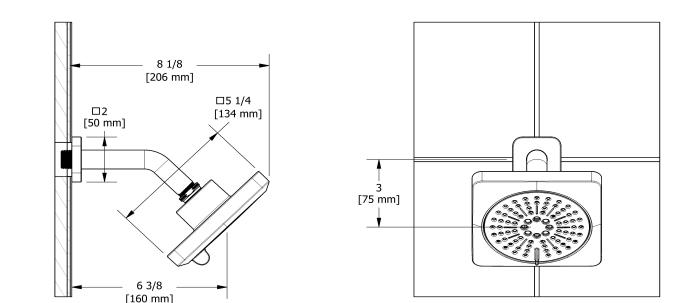

# Descriptions

- Scale-free
- Shower arm with Salome flange with set screw
- Swivel
- 2 jets: luxurious, invigorating
- Six positions

### **Available flows**

- 7.6 L/min, 2.0 gpm (US) 60psi
- 5.69 L/min, 1.5 gpm (US) 60psi ( 376-15 )

• 6.6L/min, 1.75 gpm (US) 60psi ( **376-WS** ) \* \*EPA certification applicable to the indicated model only\*