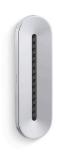

# Statement™

Oblong Vichy 2.5 gpm body spray **K-26300** 

#### **Features**

- Oblong single-function linear body spray delivers 14 twirling Deep Massage streams, targeting sore muscles to ease away aches and pains.
- MasterClean™ sprayface features an easy-to-clean surface that withstands mineral buildup.
- Low-profile design complements any decor.
- 2.5 gpm (9.5 lpm) maximum flow rate at 45 psi (3.1 bar).
- ½" NPT connection.