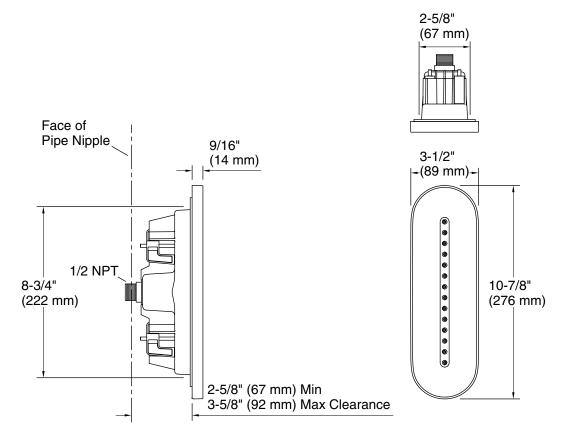

# **Technical Information**

All product dimensions are nominal.

Drain included: No

## Installation

Semi-recessed into wall.