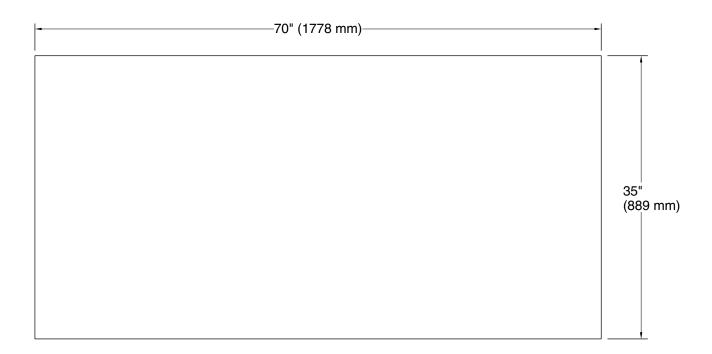

## **Turkish Bath Linens**

bath sheet with Tatami weave, 35" x 70" **K-31506-TA** 

# **Turkish Bath Linens**

bath sheet with Tatami weave, 35" x 70" **K-31506-TA** 

### **Technical Information**

All product dimensions are nominal.

Material: Cotton, Turkish