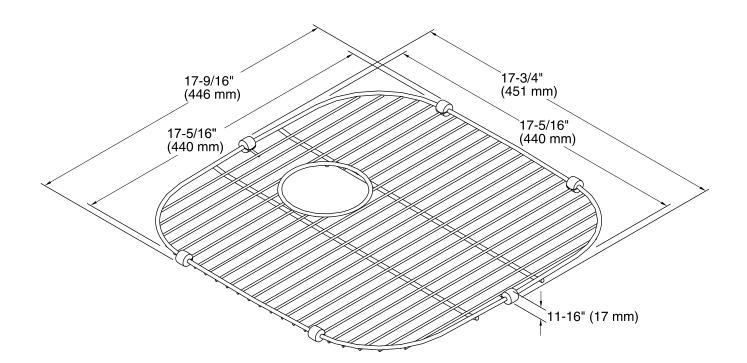

# Undertone® Sink Rack

K-6389

### **Features**

- Fits in the bowl of the K-3335, K-3355, K-3336, and K-3356 Undertone kitchen sinks.
- Durable stainless-steel construction.
- Helps protect sink surface from daily wear.
- Dishwasher safe.
- Rubber bumpers provide added protection.



# Codes/Standards

None Applicable

# **KOHLER® One-Year Limited Warranty**

See website for detailed warranty information.

#### Available Color/Finishes

Color tiles intended for reference only.

Color Code Description

ST Stainless Steel







K-6389





## **Technical Information**

All product dimensions are nominal.