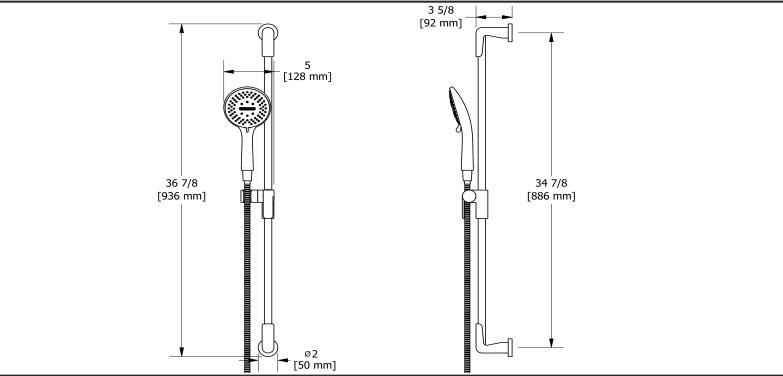

## **Descriptions**

- Easy-Glide left cursor
- 150 cm (59") double interlock flexible hose, swivel and 2 check valves
- Scale-free
- 4375, 3-het hand shower