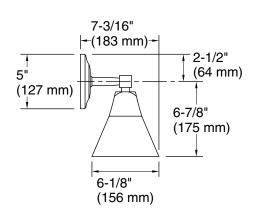

#### **Technical Information**

All product dimensions are nominal.

Installation Type: Wall-mount

Material: Brass

Number of Lights: 4

Lighting Type: Socket-based Socket Type: E-26 Medium

Number of Shades: 4

Shade Type: Glass - frosted