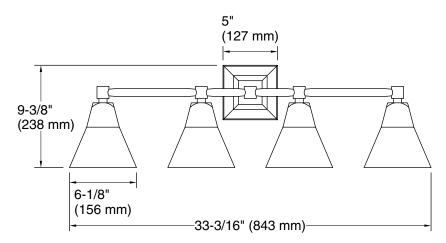

#### **Technical Information**

All product dimensions are nominal.

Installation Type: Wall-mount

Material: Brass

Number of Lights: 4

Lighting Type: Socket-based Socket Type: E-26 Medium

Number of Shades: 4

Shade Type: Glass - frosted